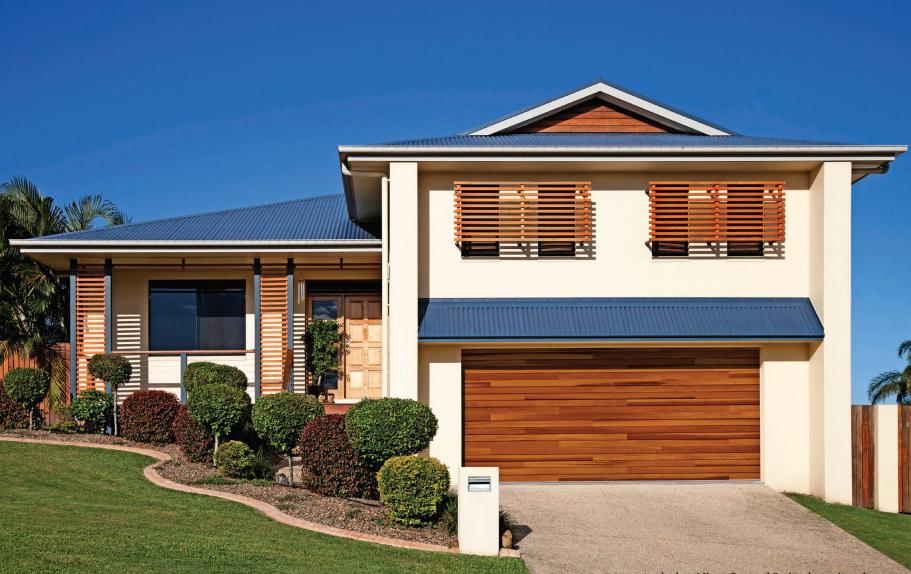

# planks Expertly crafted. Exceptionally versatile.

Guaranteed to be the focal point of any home or business, the C.H.I. micro-grooved door, available in accents planks, is exceptionally versatile as it is beautiful. The clean, simple lines of the grooves allow this door to easily blend in with traditional or contemporary styles.

### Available Colors\*

|               | MODEL AVAILABILITY |             |
|---------------|--------------------|-------------|
| Series        | Model Numbers      | Application |
| Micro-Grooved | 3216/3285          | Exterior    |
|               |                    |             |