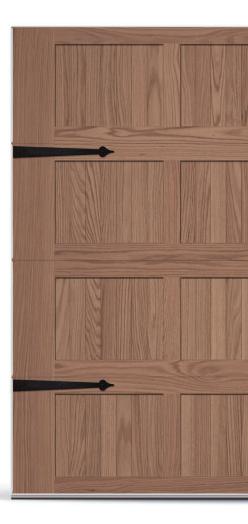

### Luxury inside and out. The beauty of wood. The durability of steel.

The natural luxury and warmth of wood gives any home greater appeal and sophistication. With accents wood grain finishes, you can now achieve the look of a solid wood door you've always wanted with the maintenance free durability of steel.

#### Available Colors\*

| MODEL AVAILABILITY             |               |             |  |
|--------------------------------|---------------|-------------|--|
| Series                         | Model Numbers | Application |  |
| Carriage House Stamped - Short | 5216/5283     | Exterior    |  |
| Carriage House Stamped - Long  | 5916/5983     | Exterior    |  |