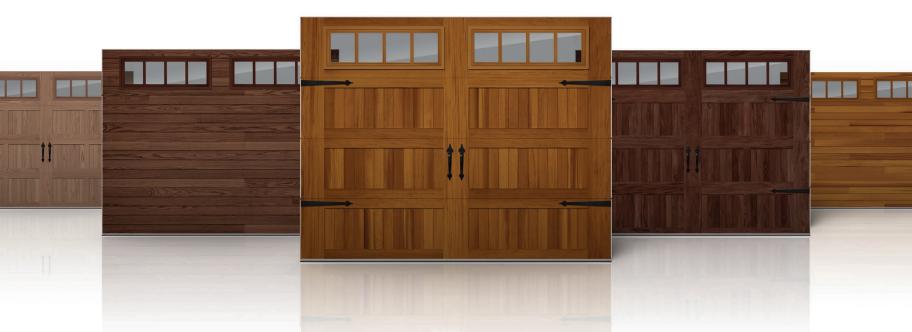

### Luxury inside and out. The beauty of wood. The durability of steel.

The natural luxury and warmth of wood gives any home greater appeal and sophistication. With accents wood grain finishes, you can now achieve the look of a solid wood door you've always wanted with the maintenance free durability of steel.