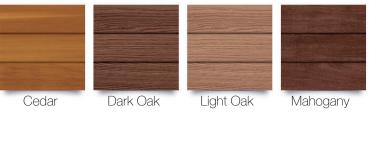

#### Available Colors\*

| MODEL AVAILABILITY             |               |             |  |
|--------------------------------|---------------|-------------|--|
| Series                         | Model Numbers | Application |  |
| Carriage House Stamped - Short | 5216/5283     | Exterior    |  |
| Carriage House Stamped - Long  | 5916/5983     | Exterior    |  |